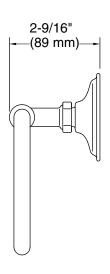

# **Technical Information**

All product dimensions are nominal.

Installation Type: Wall-mount

Material: Zinc, Stainless Steel