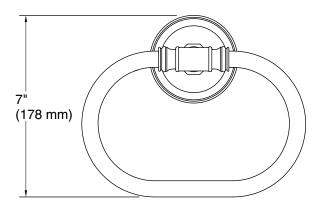

# **Technical Information**

All product dimensions are nominal.

Installation Type: Wall-mount

Material: Zinc, Stainless Steel