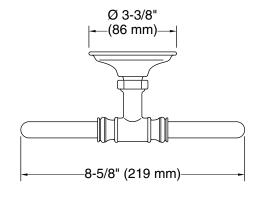

# **Technical Information**

All product dimensions are nominal.

Installation Type: Wall-mount

Material: Zinc, Stainless Steel